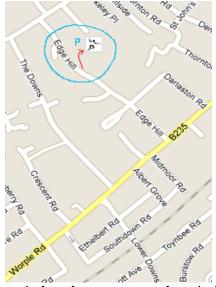

## Surrey County Fencing Union **Barwell Cup 2011**

- 1. Date: Sunday 10th April 2011 9.00am check-in (venue booked 9-2)
- 2. Venue: Sports Hall, Wimbledon College, Edge Hill, SW19 4NS

- 3. Each team is four fencers; one of each: ladies foil, mens foil, epee and sabre.
- 4. Each member of the winning team will receive a trophy.
- Separate trophies will also be awarded to individual winners in each weapon.
- 5. All fencers must be age 13 years or over before 1st January in the season of the event.
  - The season runs from 1<sup>st</sup> September to 31<sup>st</sup> August.
- 6. All fencers must participate in accordance with BFA Safety Guidelines.
- 7. Mask bib lame required. Wire not essential if lame makes contact with jacket (ie inside tabs).
- 8. The event may finish in time for a late pub lunch.
- 9. Any changes or announcements will be posted at www.SurreyFencing.com.